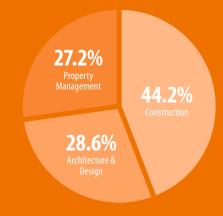

# THE WHO'S WHO OF THE INDUSTRY

BUILDEX attracts professionals with an interest in the design, construction and management of all types of buildings including Architects, Interior Designers, Engineers, Contractors, Builders, Developers, Property Managers, and Project Managers.