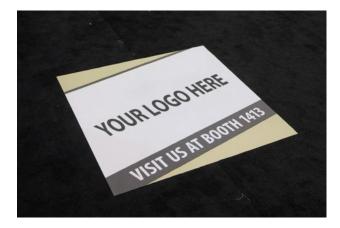

#### **Floor Sticker Advertising**

#### 2 for \$500 - Limited availability

- Place your advertising at attendees' feet throughout BUILDEX
- These 2' x 2' floor graphics promote your company and double as great roadmaps to your booth.
- Each advertiser will receive two floor graphics strategically placed around the show
- Custom design, production and installation included.