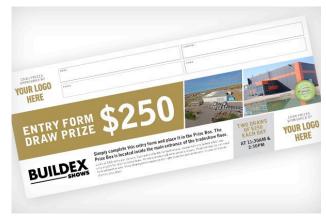

#### **Cash Prize Sponsorship**

#### \$1,000 or \$2,000

- Adding energy and excitement to BUILDEX as a whole, multiple
  cash prize draws will be made each day. Entry forms distributed
  at all Education seminars plus various high profile locations at
  registration and on the show floor. This is the best & most cost
  effective way to guarantee the highest number of attendees to
  your booth.
- Draw box branded and located in close proximity to your booth location.
- · Entry forms branded with your logo and brief messaging.
- Your logo and sponsor profile in the pre-event emails, Showguide and on-site Floorplan.
- Regular tradeshow floor announcements promoting entry and prize winners.
- Cash awards are included in the price of the sponsorship.
- One exclusive position at \$2000 or two co-sponsorship positions at \$1000 each.