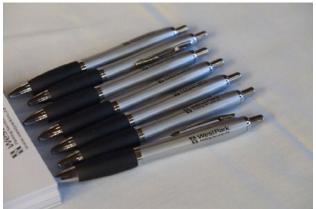

#### **Pens**

## RETURNING for 2018 – Starting at \$2,000 depending on pen selection

- Available in a range of pen selection, you can supply branded company pens for over 1000 seminar attendees.
- The majority of these pens will be taken back to offices, put in briefcases or otherwise retained by your prospects and clients.
- This is sure to be one of most popular new offerings for 2018
- This can also be combined with the Notepad sponsorship call
  us for more info and package pricing.