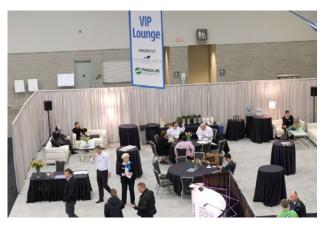

#### **BUILDEX VIP Program & Lounge**

#### \$4,495

- The BUILDEX VIP program allows attendees to purchase an upgraded tradeshow experience. Be associated with the VIP program, receive profile onsite at the VIP lounge, plus exhibit space and the BUILDEX registration list.
- Your logo(s) will be included on the website, in tens of thousands of event emails, in the official showguide, various signage at BUILDEX and much more
- Also includes the opportunity to create a branded experience in the VIP Lounge area. This is done in co-operation with Show Management and requires joint approval.
- Speakers, sponsors and VIP industry leaders are also provided access to the Lounge area and amenities.
- This is an ideal location for VIPs to enjoy a complimentary coffee, a more relaxed location to eat their lunch or simply to rest during their busy day.
- Receive a 10x10 space directly outside the VIP Lounge to exhibit your products or services (upgrades available) and receive a copy of the BUILDEX registration list