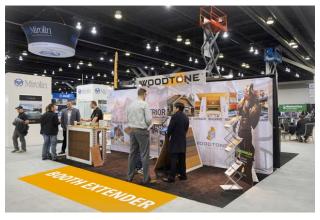

#### **Booth Extender**

#### \$995

- We consider this the best new way to separate your booth from your neighbours and the competition. Extend your booth presence and messaging into the aisle right at your prospects' feet.
- This custom 3ft x 7ft, 4-colour floor sticker will distinguish your booth and increase your booth profile.
- Get creative and stop prospects and clients in their tracks.
- Custom design and production included.