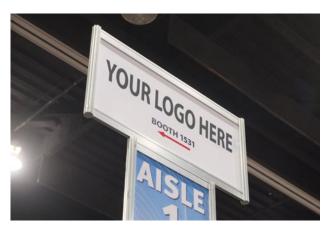

#### **Aisle Tower Sponsorship**

#### \$400 – 1 sponsorship available per aisle

- As an aisle sponsor you create a simple way for potential customers to find you at the show while increasing your corporate profile outside the confines of your booth. Ideal for everyone especially if you missed out on a high profile corner or simply want more high profile visibility.
- Your logo is posted 10 feet high along a main aisle with a directional arrow.
- Only one sponsorship per aisle. Contact us early to reserve the best positioning!