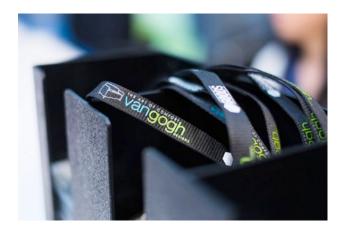

#### **Lanyards Sponsorship**

#### \$2,000

- The single most impactful profile for onsite profile, the exclusive provider of the lanyards will have their brand on every attending delegate. Everywhere people turn your logo will be visible throughout the conference, tradeshow floor and all networking events.
- Your logo(s) will be included on the website, in tens of thousands of event emails, in the official showguide, various signage at BUILDEX and much more.
- The production cost for lanyards is NOT included in pricing but show management will work with you to find a cost effective provider.
- Contact us for more info and pricing details on the lanyards.